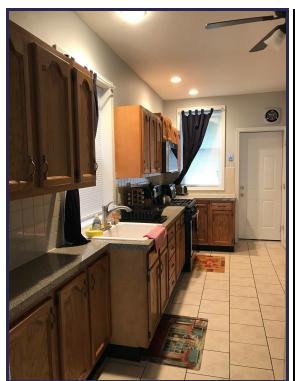

#### **LOCUST HOUSE FEATURES:**

- Three private bedrooms.
- A renovated bathroom.
- Brand new kitchen appliances.
- A shared living and dining area, complete with an HDTV and Netflix.
- High-speed internet throughout the home.